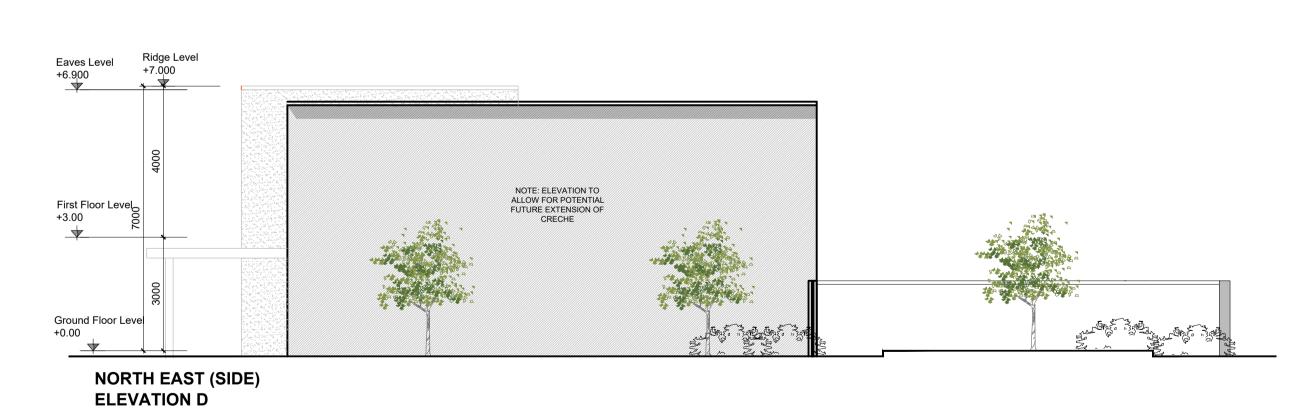

TO BE FINISHED WITH FIBRE CEMENT TILE

TO BE uPVC OR ALUMINIUM.

TO BE FINISHED IN A COMBINATION OF TROWEL FINISHED SAND / CEMENT RENDER

ALL WINDOWS, DOORS, FASCIA / SOFFIT LININGS TO BE uPVC, ALUMINUM OR TIMBER FOR PAINTING / STAINING.