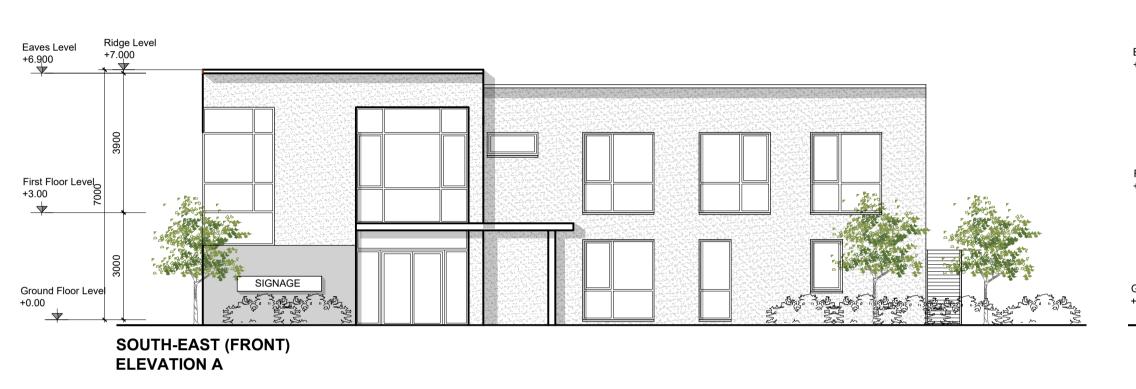

TO BE FINISHED WITH FIBRE CEMENT TILE

TO BE uPVC OR ALUMINIUM.

TO BE FINISHED IN A COMBINATION OF TROWEL FINISHED SAND / CEMENT RENDER

ALL WINDOWS, DOORS, FASCIA / SOFFIT LININGS TO BE uPVC, ALUMINUM OR TIMBER FOR PAINTING / STAINING.