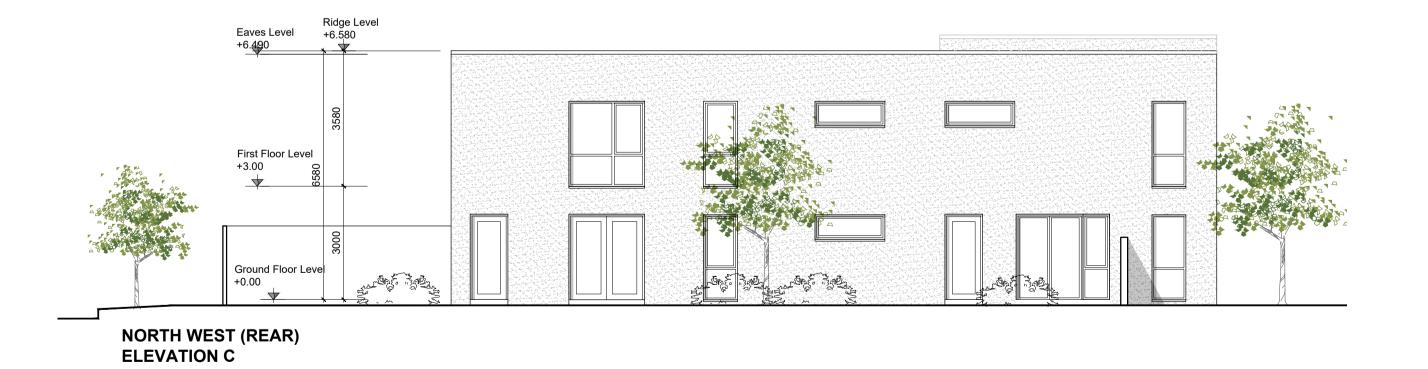

TO BE FINISHED WITH FIBRE CEMENT TILE

TO BE uPVC OR ALUMINIUM.

TO BE FINISHED IN A COMBINATION OF TROWEL FINISHED SAND / CEMENT RENDER

ALL WINDOWS, DOORS, FASCIA / SOFFIT LININGS TO BE uPVC, ALUMINUM OR TIMBER FOR PAINTING / STAINING.