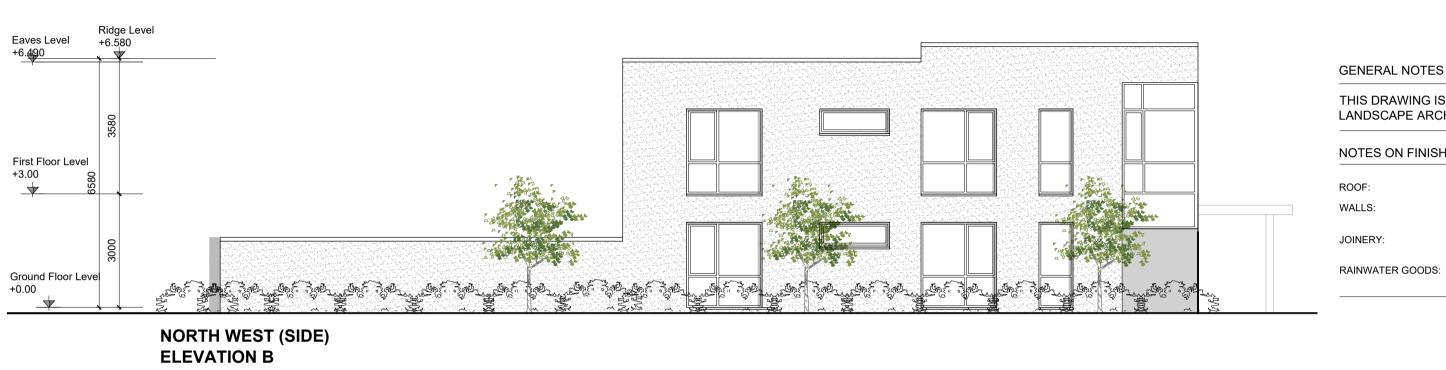

TO BE FINISHED WITH FIBRE CEMENT TILE

TO BE uPVC OR ALUMINIUM.

TO BE FINISHED IN A COMBINATION OF TROWEL FINISHED SAND / CEMENT RENDER

ALL WINDOWS, DOORS, FASCIA / SOFFIT LININGS TO BE uPVC, ALUMINUM OR TIMBER FOR PAINTING / STAINING.